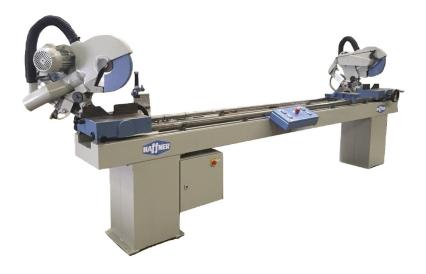

## DGS189 Haffner Double Mitre Saw

## **Standard Features**

- Continuous pivoting range
- -45° to +45° cut facility
- Two hand safety control
- Pneumatic clamping
- Adjustable feed control
- Moveable saw unit with brake

## **Technical Data**

- Voltage 415v, 3ph. 50HZ
- Compressed air 7 Bar/100PSI
- Air consumption 401L P/Cycle
- Min cut 360mm
- Max cut 3330mm
- Saw blade dia 330mm
- Dimensions 4.0 x 0.9 x 1.67m
- Weight 380kgs