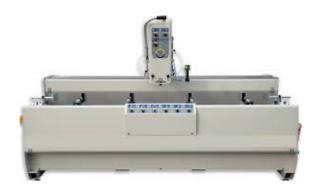

## KF 300 Wegoma Copy Router

Single spindle copy milling machine for manual 3-sided editing of profiles. Rotary table with pneumatic positioning  $0^{\circ}$ ,  $90^{\circ}$ ,  $-90^{\circ}$ . Ability to edit intermediate angles with manual positioning and clamping.

## **Standard Features**

- With rotateable support area 90°, 0°, -90°
- Intermediate angles defined
- 4 pneumatic and adjustable clamp units
- Pneumatic copying pins
- Blower

## **Technical Data**

- Working area 2600 x 265 x 200mm
- Milling tool 8mm
- Speed 2,600 12,000rpm
- Length 3,070mm
- Width 1,300mm
- Height 1,850mm
- Weight 750kg
- 3 PH & N

Picture for illustration purposes only Data as per manufacturer's specification